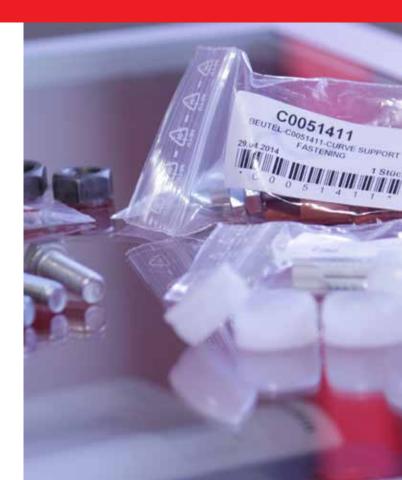

## Security. Quality from the outset.

We can customize your kit to suit your requirements by adding the following elements:

- Customer logo
- Different types of barcodes
- Traceable batch number
- Customer part number
- Customer name
- Insert sheet
- Printed items
- Labels