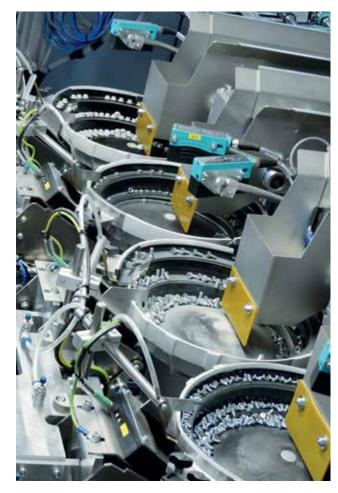

Depending on their suitability, the kits are either packaged manually or fully automatically with the help of our packaging machines.