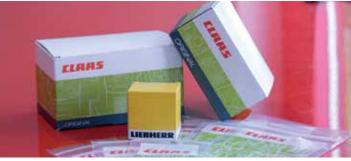

Wurth Industry of Canada Ltd.

**CPS®KIT** 

Individual kits. Simply packed.

## Performance. Individual solution concepts. CPS® KIT.

You can choose from our range of tried-and-tested packing solutions to select the optimum packaging for your individual kit:

- Polythene bag (sealable or clip bag)
- Cardboard box
- Tool cases/tool bags
- Small tote box
- Blister packaging
- Skin packaging