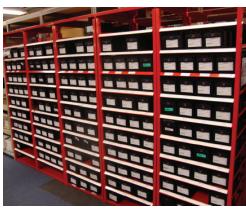

Space needed reduced by up to **50%**!

Shelf requirement reduced by up to **50%!** 

Reduction of bin pollution by up to **80%!** 

Würth-small load carrier (E-KLT® is exactly the right solution for you and your requirements: safe, flexible, innovative and patented. The stackable E-KLT® bins are sturdy and durable. The bins are appropriate for the application of fully automatic systems because of the standardized construction. The products can be easily and quickly accessed via the front flap. The unique E-KLT® system helps you to increase the efficiency of your inventory administration.