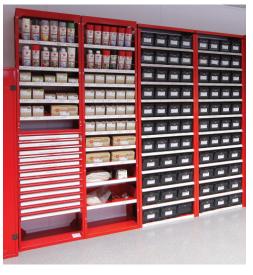

Space needed reduced by up to **50%**!

Shelf requirement reduced by up to **50%!** 

Reduction of bin pollution by up to **80%!** 

Würth-small load carrier (E-KLT® is exactly the right solution for you and your requirements: safe, flexible, innovative and patented. The stackable E-KLT® bins are sturdy and durable. The bins are appropriate for the application of fully automatic systems because of the standardized construction. The products can be easily and quickly accessed via the front flap. The unique E-KLT® system helps you to increase the efficiency of your inventory administration.