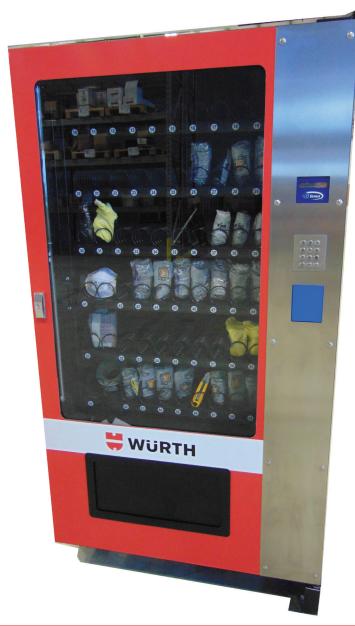

## **MORE THAN A DISTRIBUTOR**

Experience the next generation of inventory management with VENDING MACHINES

BELLOWS.EZ LOK® • HELI-COIL® • SOLID BODY • ULTRASONIC •

**VENDING MACHINES** are a key part of our innovative solution that helps you manage your inventory professionally, meeting your goals for availability, cash-flow, and reporting in today's challenging business world. Our vending machines allow you to reduce costs in your supply chain, reduce maintenance downtime by improving product availability, and generate reporting by product, employee, or cost center. Vending machines provide numerous standardization and consolidation opportunities all while maintaining high tansparency and traceability.

Let Würth's vending machine solutions do the work for you!