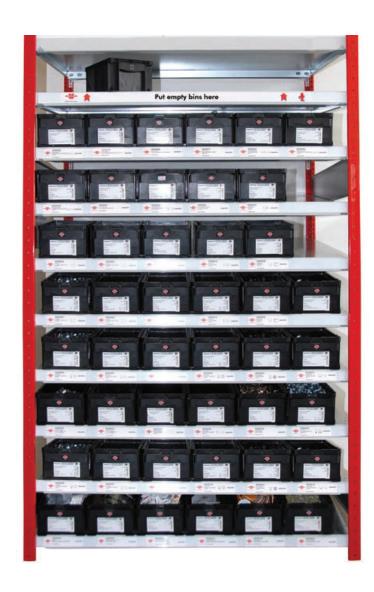

Space needed reduced by up to **50%**!

Shelf requirement reduced by up to **50%!** 

Reduction of bin pollution by up to **80%!** 

Würth-small load carrier (E-KLT® is exactly the right solution for you and your requirements: safe, flexible, innovative and patented. The stackable E-KLT® bins are sturdy and durable. The bins are appropriate for the application of fully automatic systems because of the standardized construction. The products can be easily and quickly accessed via the front flap. The unique E-KLT® system helps you to increase the efficiency of your inventory administration.