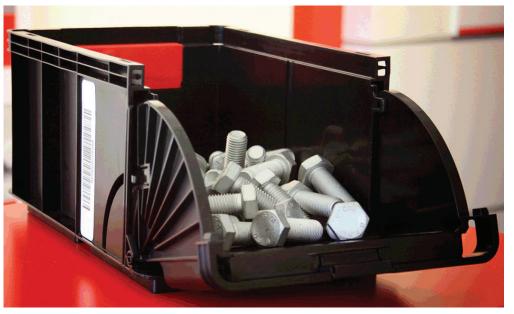

Space needed reduced by up to **50%**!

Shelf requirement reduced by up to **50%!** 

Reduction of bin pollution by up to **80%!** 

Würth-small load carrier (E-KLT® is exactly the right solution for you and your requirements: safe, flexible, innovative and patented. The stackable E-KLT® bins are sturdy and durable. The bins are appropriate for the application of fully automatic systems because of the standardized construction. The products can be easily and quickly accessed via the front flap. The unique E-KLT® system helps you to increase the efficiency of your inventory administration.